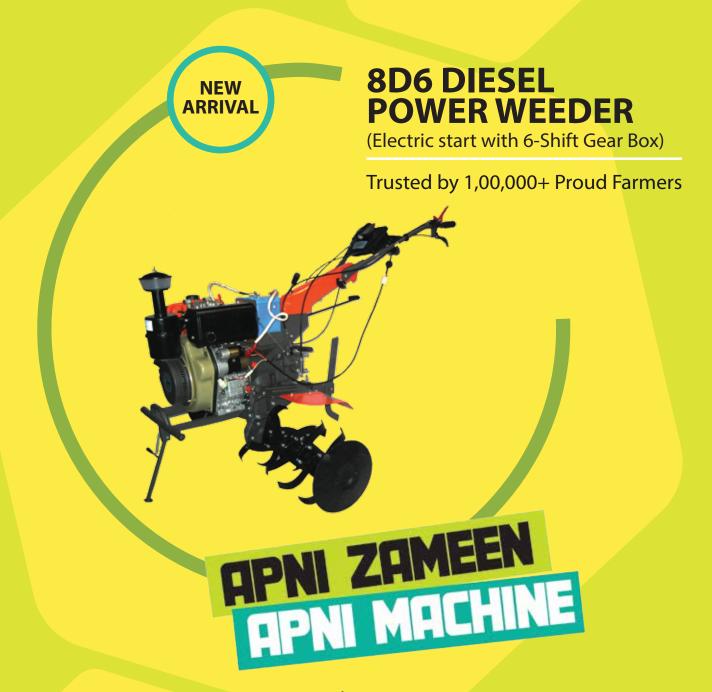

Service Helpline No.: 09163220000 | www.shrachiagrimech.com

| SPECIFICATIONS       | 8D6 DIESEL POWER WEEDER (Electric start with 6-Shift Gear Box)      |
|----------------------|---------------------------------------------------------------------|
| Engine Model         | 186F Engine                                                         |
| Engine type          | Single cylinder , Vertical, 4 stroke, air cooled, DI, diesel engine |
| Engine Power         | 7.4 HP@3000 RPM                                                     |
| No. of Gear Speed    | 2 Forward in each High & Low Speed, 1 Reverse in High & Low Speed   |
| Mode of Transmission | PTO driven transmission                                             |
| No. of Blade         | 16/24/32/40 adjustable                                              |
| Weight               | 152 kgs                                                             |
| Acre/Hr              | 0.3-0.4                                                             |
| Fuel Consumption     | 1 (Litre/Hr)                                                        |
| Working Depth        | 76.2mm - 127mm (3"-5")                                              |
| Working Width        | 800 mm (2.6ft)                                                      |