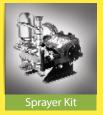

## **POWER WEEDER APPLICATIONS**

| BACK ROTARY             |             |
|-------------------------|-------------|
| ATTACHMENT NAME         | BACK ROTARY |
| ROTARY PTO SPEED(rpm)   | 300         |
| CULTIVATING DEPTH(inch) | 4           |
| CULTIVATING WIDTH(feet) | 1.6         |