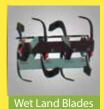

## **POWER WEEDER APPLICATIONS**

| BACK ROTARY             |             |
|-------------------------|-------------|
| ATTACHMENT NAME         | BACK ROTARY |
| ROTARY PTO SPEED(rpm)   | 300         |
| CULTIVATING DEPTH(inch) | 4           |
| CULTIVATING WIDTH(feet) | 1.6         |