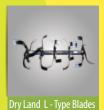

## **POWER WEEDER APPLICATIONS**

| BACK ROTARY             |             |
|-------------------------|-------------|
| ATTACHMENT NAME         | BACK ROTARY |
| ROTARY PTO SPEED(rpm)   | 300         |
| CULTIVATING DEPTH(inch) | 4           |
| CULTIVATING WIDTH(feet) | 1.6         |