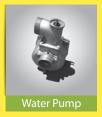

## **POWER WEEDER APPLICATIONS**

| BACK ROTARY             |             |
|-------------------------|-------------|
| ATTACHMENT NAME         | BACK ROTARY |
| ROTARY PTO SPEED(rpm)   | 300         |
| CULTIVATING DEPTH(inch) | 4           |
| CULTIVATING WIDTH(feet) | 1.6         |